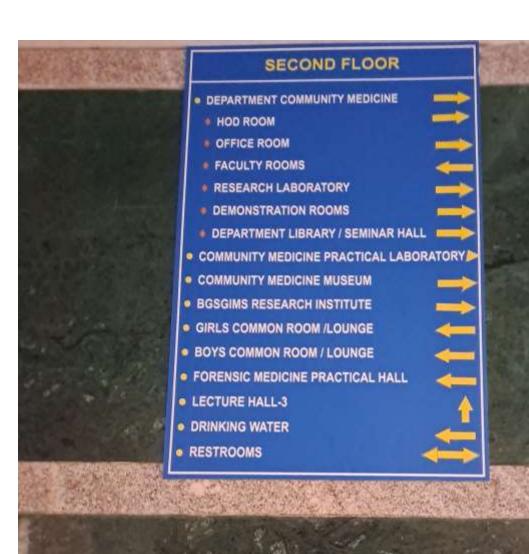

### **GREEN CAMPUS**



Water Falls



Gardon



Water Falls



Water Falls

## **Facilities for Divyangan**





Ramp



Parking

Bank





Canara Bank ATM

#### Hostel







Girls Hostel



**Reading Room** 



### **SIGNAGE**









GPS Map Camera



# Bengaluru, Karnataka, India

Bgs Global Institute Bgs Global Institute Of Medical Sciences, Kodipalya, Bengaluru, Karnataka 560060, India

Lat 12.900115°

Long 77.497129°

14/10/22 03:04 PM GMT +05:30







Bgs Global Institute Bgs Global Institute Of Medical Sciences, Kodipalya, Bengaluru, Karnataka 560060, India

Lat 12.900074°

Long 77.497135°

14/10/22 03:30 PM GMT +05:30





# Bengaluru, Karnataka, India

Bgs Global Institute Bgs Global Institute Of Medical Sciences, Kodipalya, Bengaluru, Karnataka 560060, India

GPS Map Camera

Lat 12.900115°

Long 77.497129°

14/10/22 03:04 PM GMT +05:30



#### **CAFTERIA**



### **SPORTS**





**Volley Ball** 



Kho - Kho

Basket Ball





Throw ball



Table Tennis



Gymnasium



### Gymnasium



Gymnasium

DEAN CUM