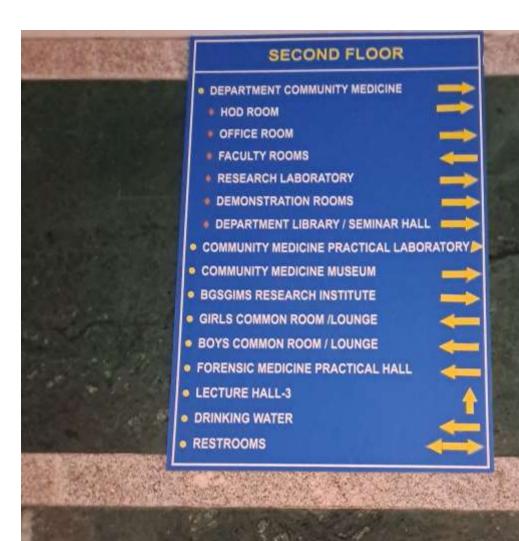

### **GREEN CAMPUS**



Water Falls



Gardon



Water Falls



Water Falls

## **Facilities for Divyangan**





Ramp



Parking

Bank





Canara Bank ATM

#### Hostel







Girls Hostel



**Reading Room** 



### **SIGNAGE**









GPS Map Camera



# Bengaluru, Karnataka, India

Bgs Global Institute Bgs Global Institute Of Medical Sciences, Kodipalya, Bengaluru, Karnataka 560060, India

Lat 12.900115°

Long 77.497129°

14/10/22 03:04 PM GMT +05:30







Bgs Global Institute Bgs Global Institute Of Medical Sciences, Kodipalya, Bengaluru, Karnataka 560060, India

Lat 12.900074°

Long 77.497135°

14/10/22 03:30 PM GMT +05:30





# Bengaluru, Karnataka, India

Bgs Global Institute Bgs Global Institute Of Medical Sciences, Kodipalya, Bengaluru, Karnataka 560060, India

GPS Map Camera

Lat 12.900115°

Long 77.497129°

14/10/22 03:04 PM GMT +05:30



#### **CAFTERIA**



### **SPORTS**





**Volley Ball** 



Kho - Kho

Basket Ball





Throw ball



Table Tennis



Gymnasium



### Gymnasium



Gymnasium

DEAN CUM PRINCIPAL

Dean cum Principal BGS Global Institute of Medical Sciences # 67, Uttarahalli Road, Kengeri, Bengaluru - 560 060.