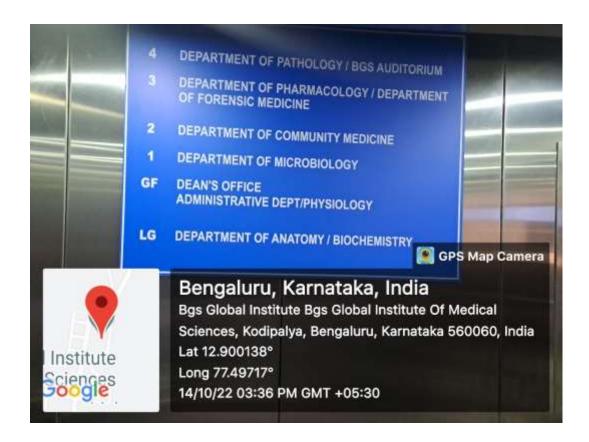

### **SIGNAGE**

GPS Map Camera

# Bengaluru, Karnataka, India

Bgs Global Institute Bgs Global Institute Of Medical Sciences, Kodipalya, Bengaluru, Karnataka 560060, India

GPS Map Camera

Lat 12.900115°

Long 77.497129°

14/10/22 03:04 PM GMT +05:30