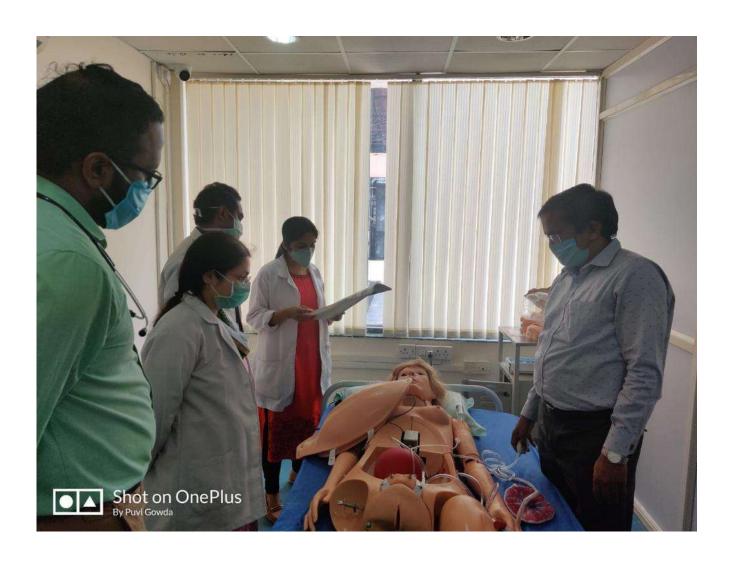

#### Report on training programmes in Clinical skill labs & Simulator Centre:

#### **Teaching methods**

 Structured clinical skill demonstration on standardized patients, manikins, models, simulations in small groups.

**Evaluation Methods: OSCE & OSPE** 

i) Has Basic Clinical Skills Training Models and Trainers for clinical skills in the relevant disciplines.

#### Details of the Training program are as follows

|       | Topic                                               | Staff                         |
|-------|-----------------------------------------------------|-------------------------------|
| DAY 1 | Faculty Prebreif                                    | All Faculty                   |
|       | Pretest and Registration                            | Dr. Harshith                  |
|       | Introduction and Clarification of Expectations      | Dr. Bhavya / Dr. Bharath      |
|       | Introduction and Overview: ECLS                     | Dr. Bhavya                    |
|       | Tea                                                 |                               |
|       | Recognition of Critical Illness and Injury          | Dr.Prakash                    |
|       | General Principles: Stabilisation and Safe Transfer | Dr. Sheela                    |
|       | Airway Management Principles                        | Dr. Harshith                  |
|       | LUNCH                                               |                               |
|       | Airway Management Practical Skills Station          | Dr. Harshith & team           |
|       | Tea                                                 |                               |
|       | Choking Practical Skills Station                    | Dr. Darshan, Dr.<br>Janakiram |
|       | E. Toxicology: Poisoning and Animal Bites           | Dr. Janakiram                 |
|       | Faculty Debrief                                     | All Faculty                   |
|       |                                                     |                               |
| DAY 2 | Faculty Prebreif                                    | All Faculty                   |
|       | Recap of Previous Day                               | By candidates                 |
|       | E. Cardiac Care: Acute Coronary Syndrome/CCF        | Dr. Mithun                    |
|       | E. Cardiac Care: Cardiac Arrest/Dysrhythmias        | Dr. Saraswathi                |
|       | Tea                                                 |                               |