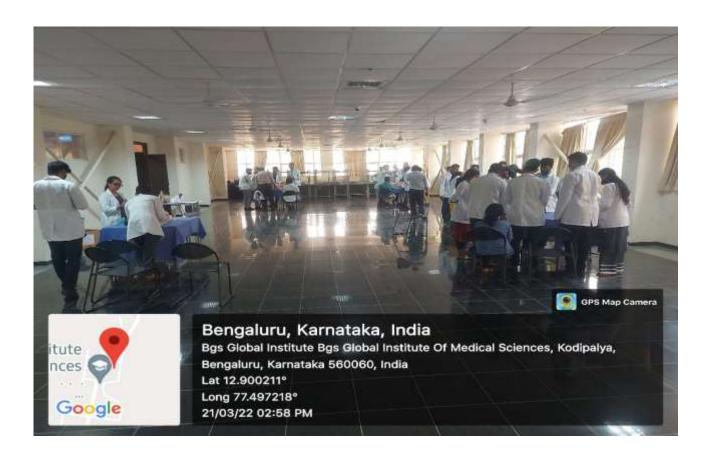

#### Circular

As per the instructions from the undersigned V batch of ECLS training is being scheduled from 21<sup>st</sup> to 24<sup>th</sup> March 2022. In this regard the concerned HOD's are hereby informed to relieve them on above mentioned days.

Dean cum Principal

Copy to,

1. HOD's and Staff.

2. Notice board.

Bengaluru, Karnataka 560060, India

Lat 12.900211°

Long 77.497218°

21/03/22 02:58 PM