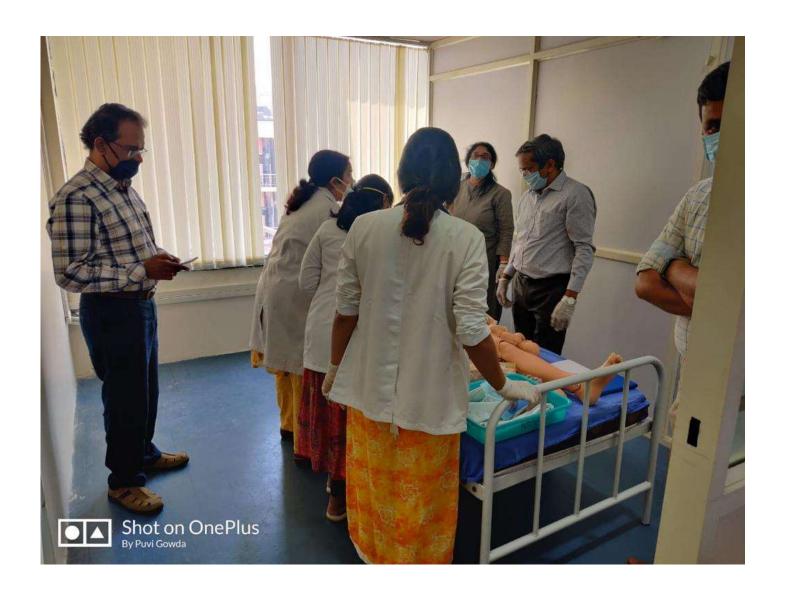

#### Report on training programmes in Clinical skill labs & Simulator Centre:

#### Objectives of the sessions -

At the end of the session the student should be:

- o Competent in performing a defined clinical skill in a standardized step wise manner
- o Competently apply the skills to solve a given clinical problem

#### **Teaching methods**

 Structured clinical skill demonstration on standardized patients, manikins, models, simulations in small groups.

**Evaluation Methods: OSCE & OSPE** 

i) Has Basic Clinical Skills Training Models and Trainers for clinical skills in the relevant disciplines.

#### Details of the Training program are as follows

|       | Topic                                               | Staff                         |
|-------|-----------------------------------------------------|-------------------------------|
| DAY 1 | Faculty Prebreif                                    | All Faculty                   |
|       | Pretest and Registration                            | Dr. Harshith                  |
|       | Introduction and Clarification of Expectations      | Dr. Bhavya / Dr. Bharath      |
|       | Introduction and Overview: ECLS                     | Dr. Bhavya                    |
|       | Tea                                                 |                               |
|       | Recognition of Critical Illness and Injury          | Dr.Prakash                    |
|       | General Principles: Stabilisation and Safe Transfer | Dr. Sheela                    |
|       | Airway Management Principles                        | Dr. Harshith                  |
|       | LUNCH                                               |                               |
|       | Airway Management Practical Skills Station          | Dr. Harshith & team           |
|       | Tea                                                 |                               |
|       | Choking Practical Skills Station                    | Dr. Darshan, Dr.<br>Janakiram |
|       | E. Toxicology: Poisoning and Animal Bites           | Dr. Janakiram                 |
|       | Faculty Debrief                                     | All Faculty                   |
|       |                                                     |                               |
| DAY 2 | Faculty Prebreif                                    | All Faculty                   |
|       | Recap of Previous Day                               | By candidates                 |
|       | E. Cardiac Care: Acute Coronary Syndrome/CCF        | Dr. Mithun                    |
|       | E. Cardiac Care: Cardiac Arrest/Dysrhythmias        | Dr. Saraswathi                |
|       | Tea                                                 |                               |