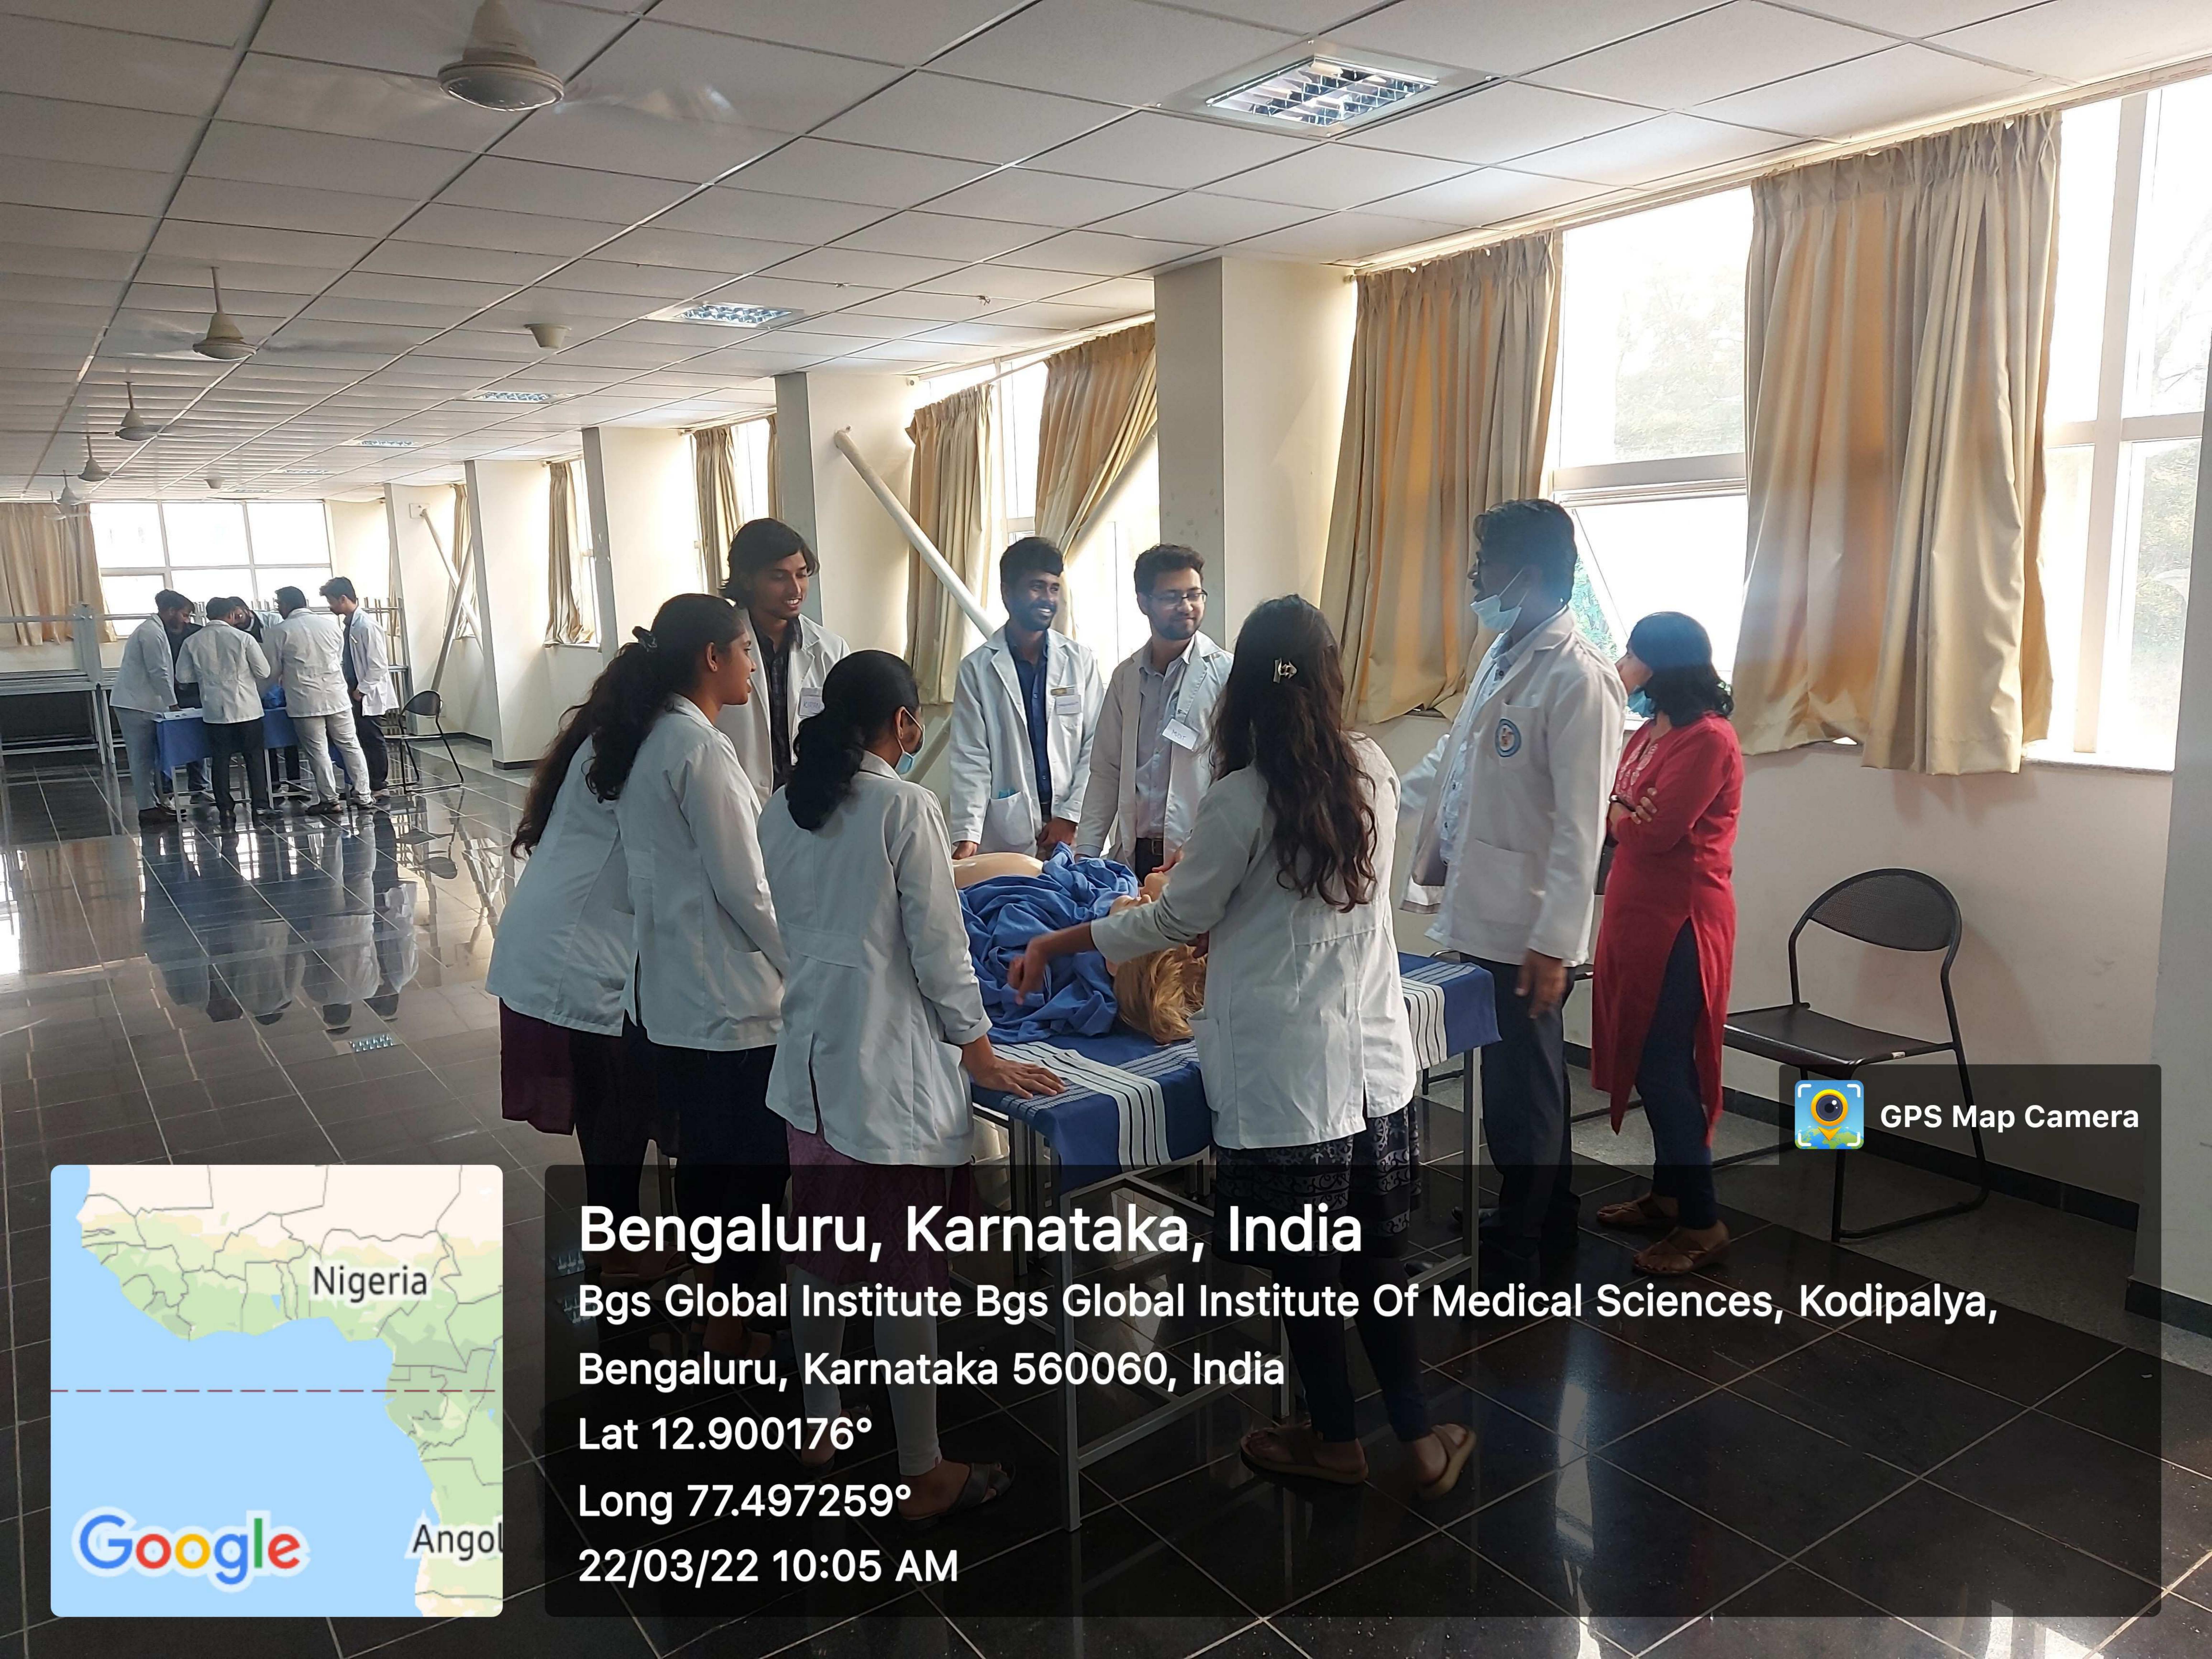

#### Report on training programmes in Clinical skill labs & Simulator Centre:

#### **Teaching methods**

 Structured clinical skill demonstration on standardized patients, manikins, models, simulations in small groups.

**Evaluation Methods: OSCE & OSPE** 

i) Has Basic Clinical Skills Training Models and Trainers for clinical skills in the relevant disciplines.

#### Details of the Training program are as follows

|       | Topic                                               | Staff                         |
|-------|-----------------------------------------------------|-------------------------------|
| DAY 1 | Faculty Prebreif                                    | All Faculty                   |
|       | Pretest and Registration                            | Dr. Harshith                  |
|       | Introduction and Clarification of Expectations      | Dr. Bhavya / Dr. Bharath      |
|       | Introduction and Overview: ECLS                     | Dr. Bhavya                    |
|       | Tea                                                 |                               |
|       | Recognition of Critical Illness and Injury          | Dr.Prakash                    |
|       | General Principles: Stabilisation and Safe Transfer | Dr. Sheela                    |
|       | Airway Management Principles                        | Dr. Harshith                  |
|       | LUNCH                                               |                               |
|       | Airway Management Practical Skills Station          | Dr. Harshith & team           |
|       | Tea                                                 |                               |
|       | Choking Practical Skills Station                    | Dr. Darshan, Dr.<br>Janakiram |
|       | E. Toxicology: Poisoning and Animal Bites           | Dr. Janakiram                 |
|       | Faculty Debrief                                     | All Faculty                   |
|       |                                                     |                               |
| DAY 2 | Faculty Prebreif                                    | All Faculty                   |
|       | Recap of Previous Day                               | By candidates                 |
|       | E. Cardiac Care: Acute Coronary Syndrome/CCF        | Dr. Mithun                    |
|       | E. Cardiac Care: Cardiac Arrest/Dysrhythmias        | Dr. Saraswathi                |
|       | Tea                                                 |                               |