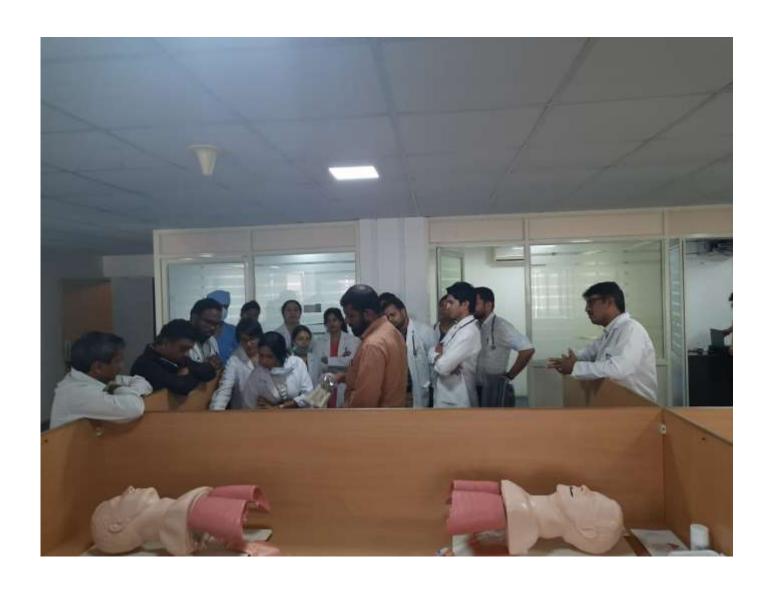

#### Report on training programmes in Clinical skill labs & Simulator Centre:

#### **Teaching methods**

 Structured clinical skill demonstration on standardized patients, manikins, models, simulations in small groups.

**Evaluation Methods: OSCE & OSPE** 

i) Has Basic Clinical Skills Training Models and Trainers for clinical skills in the relevant disciplines.

#### Details of the Training program are as follows

|       | Topic                                               | Staff                         |
|-------|-----------------------------------------------------|-------------------------------|
| DAY 1 | Faculty Prebreif                                    | All Faculty                   |
|       | Pretest and Registration                            | Dr. Harshith                  |
|       | Introduction and Clarification of Expectations      | Dr. Bhavya / Dr. Bharath      |
|       | Introduction and Overview: ECLS                     | Dr. Bhavya                    |
|       | Tea                                                 |                               |
|       | Recognition of Critical Illness and Injury          | Dr.Prakash                    |
|       | General Principles: Stabilisation and Safe Transfer | Dr. Sheela                    |
|       | Airway Management Principles                        | Dr. Harshith                  |
|       | LUNCH                                               |                               |
|       | Airway Management Practical Skills Station          | Dr. Harshith & team           |
|       | Tea                                                 |                               |
|       | Choking Practical Skills Station                    | Dr. Darshan, Dr.<br>Janakiram |
|       | E. Toxicology: Poisoning and Animal Bites           | Dr. Janakiram                 |
|       | Faculty Debrief                                     | All Faculty                   |
|       |                                                     |                               |
| DAY 2 | Faculty Prebreif                                    | All Faculty                   |
|       | Recap of Previous Day                               | By candidates                 |
|       | E. Cardiac Care: Acute Coronary Syndrome/CCF        | Dr. Mithun                    |
|       | E. Cardiac Care: Cardiac Arrest/Dysrhythmias        | Dr. Saraswathi                |
|       | Tea                                                 |                               |