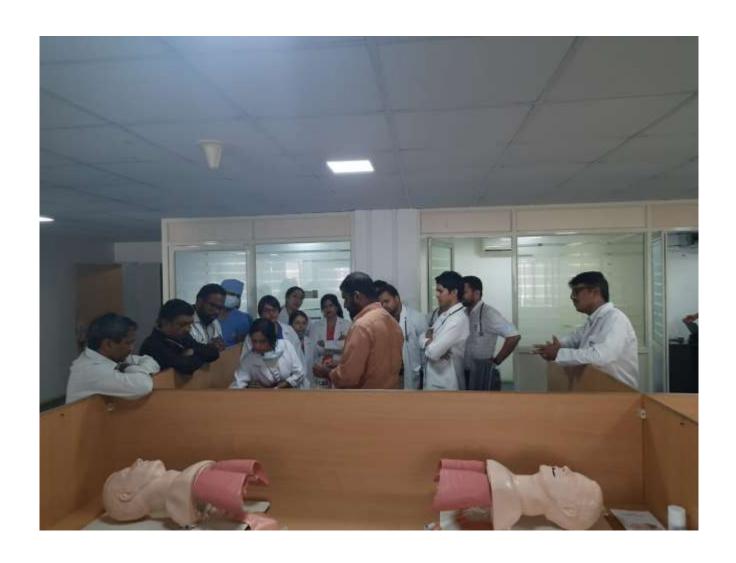

#### Report on training programmes in Clinical skill labs & Simulator Centre:

#### Objectives of the sessions -

At the end of the session the student should be:

- o Competent in performing a defined clinical skill in a standardized step wise manner
- o Competently apply the skills to solve a given clinical problem

#### **Teaching methods**

 Structured clinical skill demonstration on standardized patients, manikins, models, simulations in small groups.

**Evaluation Methods: OSCE & OSPE** 

i) Has Basic Clinical Skills Training Models and Trainers for clinical skills in the relevant disciplines.

#### Details of the Training program are as follows

|       | Topic                                               | Staff                         |
|-------|-----------------------------------------------------|-------------------------------|
| DAY 1 | Faculty Prebreif                                    | All Faculty                   |
|       | Pretest and Registration                            | Dr. Harshith                  |
|       | Introduction and Clarification of Expectations      | Dr. Bhavya / Dr. Bharath      |
|       | Introduction and Overview: ECLS                     | Dr. Bhavya                    |
|       | Tea                                                 |                               |
|       | Recognition of Critical Illness and Injury          | Dr.Prakash                    |
|       | General Principles: Stabilisation and Safe Transfer | Dr. Sheela                    |
|       | Airway Management Principles                        | Dr. Harshith                  |
|       | LUNCH                                               |                               |
|       | Airway Management Practical Skills Station          | Dr. Harshith & team           |
|       | Tea                                                 |                               |
|       | Choking Practical Skills Station                    | Dr. Darshan, Dr.<br>Janakiram |
|       | E. Toxicology: Poisoning and Animal Bites           | Dr. Janakiram                 |
|       | Faculty Debrief                                     | All Faculty                   |
|       |                                                     |                               |
| DAY 2 | Faculty Prebreif                                    | All Faculty                   |
|       | Recap of Previous Day                               | By candidates                 |
|       | E. Cardiac Care: Acute Coronary Syndrome/CCF        | Dr. Mithun                    |
|       | E. Cardiac Care: Cardiac Arrest/Dysrhythmias        | Dr. Saraswathi                |
|       | Tea                                                 |                               |