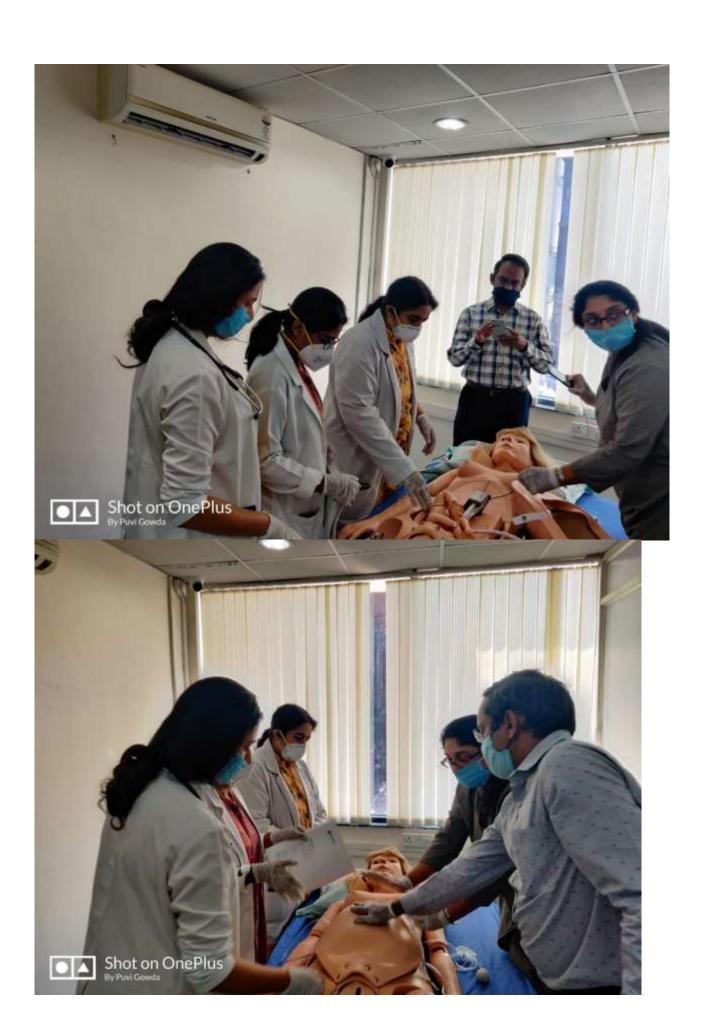

#### Report on training programmes in Clinical skill labs & Simulator Centre:

#### **Teaching methods**

 Structured clinical skill demonstration on standardized patients, manikins, models, simulations in small groups.

**Evaluation Methods: OSCE & OSPE** 

i) Has Basic Clinical Skills Training Models and Trainers for clinical skills in the relevant disciplines.

#### Details of the Training program are as follows

|       | Topic                                               | Staff                         |
|-------|-----------------------------------------------------|-------------------------------|
| DAY 1 | Faculty Prebreif                                    | All Faculty                   |
|       | Pretest and Registration                            | Dr. Harshith                  |
|       | Introduction and Clarification of Expectations      | Dr. Bhavya / Dr. Bharath      |
|       | Introduction and Overview: ECLS                     | Dr. Bhavya                    |
|       | Tea                                                 |                               |
|       | Recognition of Critical Illness and Injury          | Dr.Prakash                    |
|       | General Principles: Stabilisation and Safe Transfer | Dr. Sheela                    |
|       | Airway Management Principles                        | Dr. Harshith                  |
|       | LUNCH                                               |                               |
|       | Airway Management Practical Skills Station          | Dr. Harshith & team           |
|       | Tea                                                 |                               |
|       | Choking Practical Skills Station                    | Dr. Darshan, Dr.<br>Janakiram |
|       | E. Toxicology: Poisoning and Animal Bites           | Dr. Janakiram                 |
|       | Faculty Debrief                                     | All Faculty                   |
|       |                                                     |                               |
| DAY 2 | Faculty Prebreif                                    | All Faculty                   |
|       | Recap of Previous Day                               | By candidates                 |
|       | E. Cardiac Care: Acute Coronary Syndrome/CCF        | Dr. Mithun                    |
|       | E. Cardiac Care: Cardiac Arrest/Dysrhythmias        | Dr. Saraswathi                |
|       | Tea                                                 |                               |