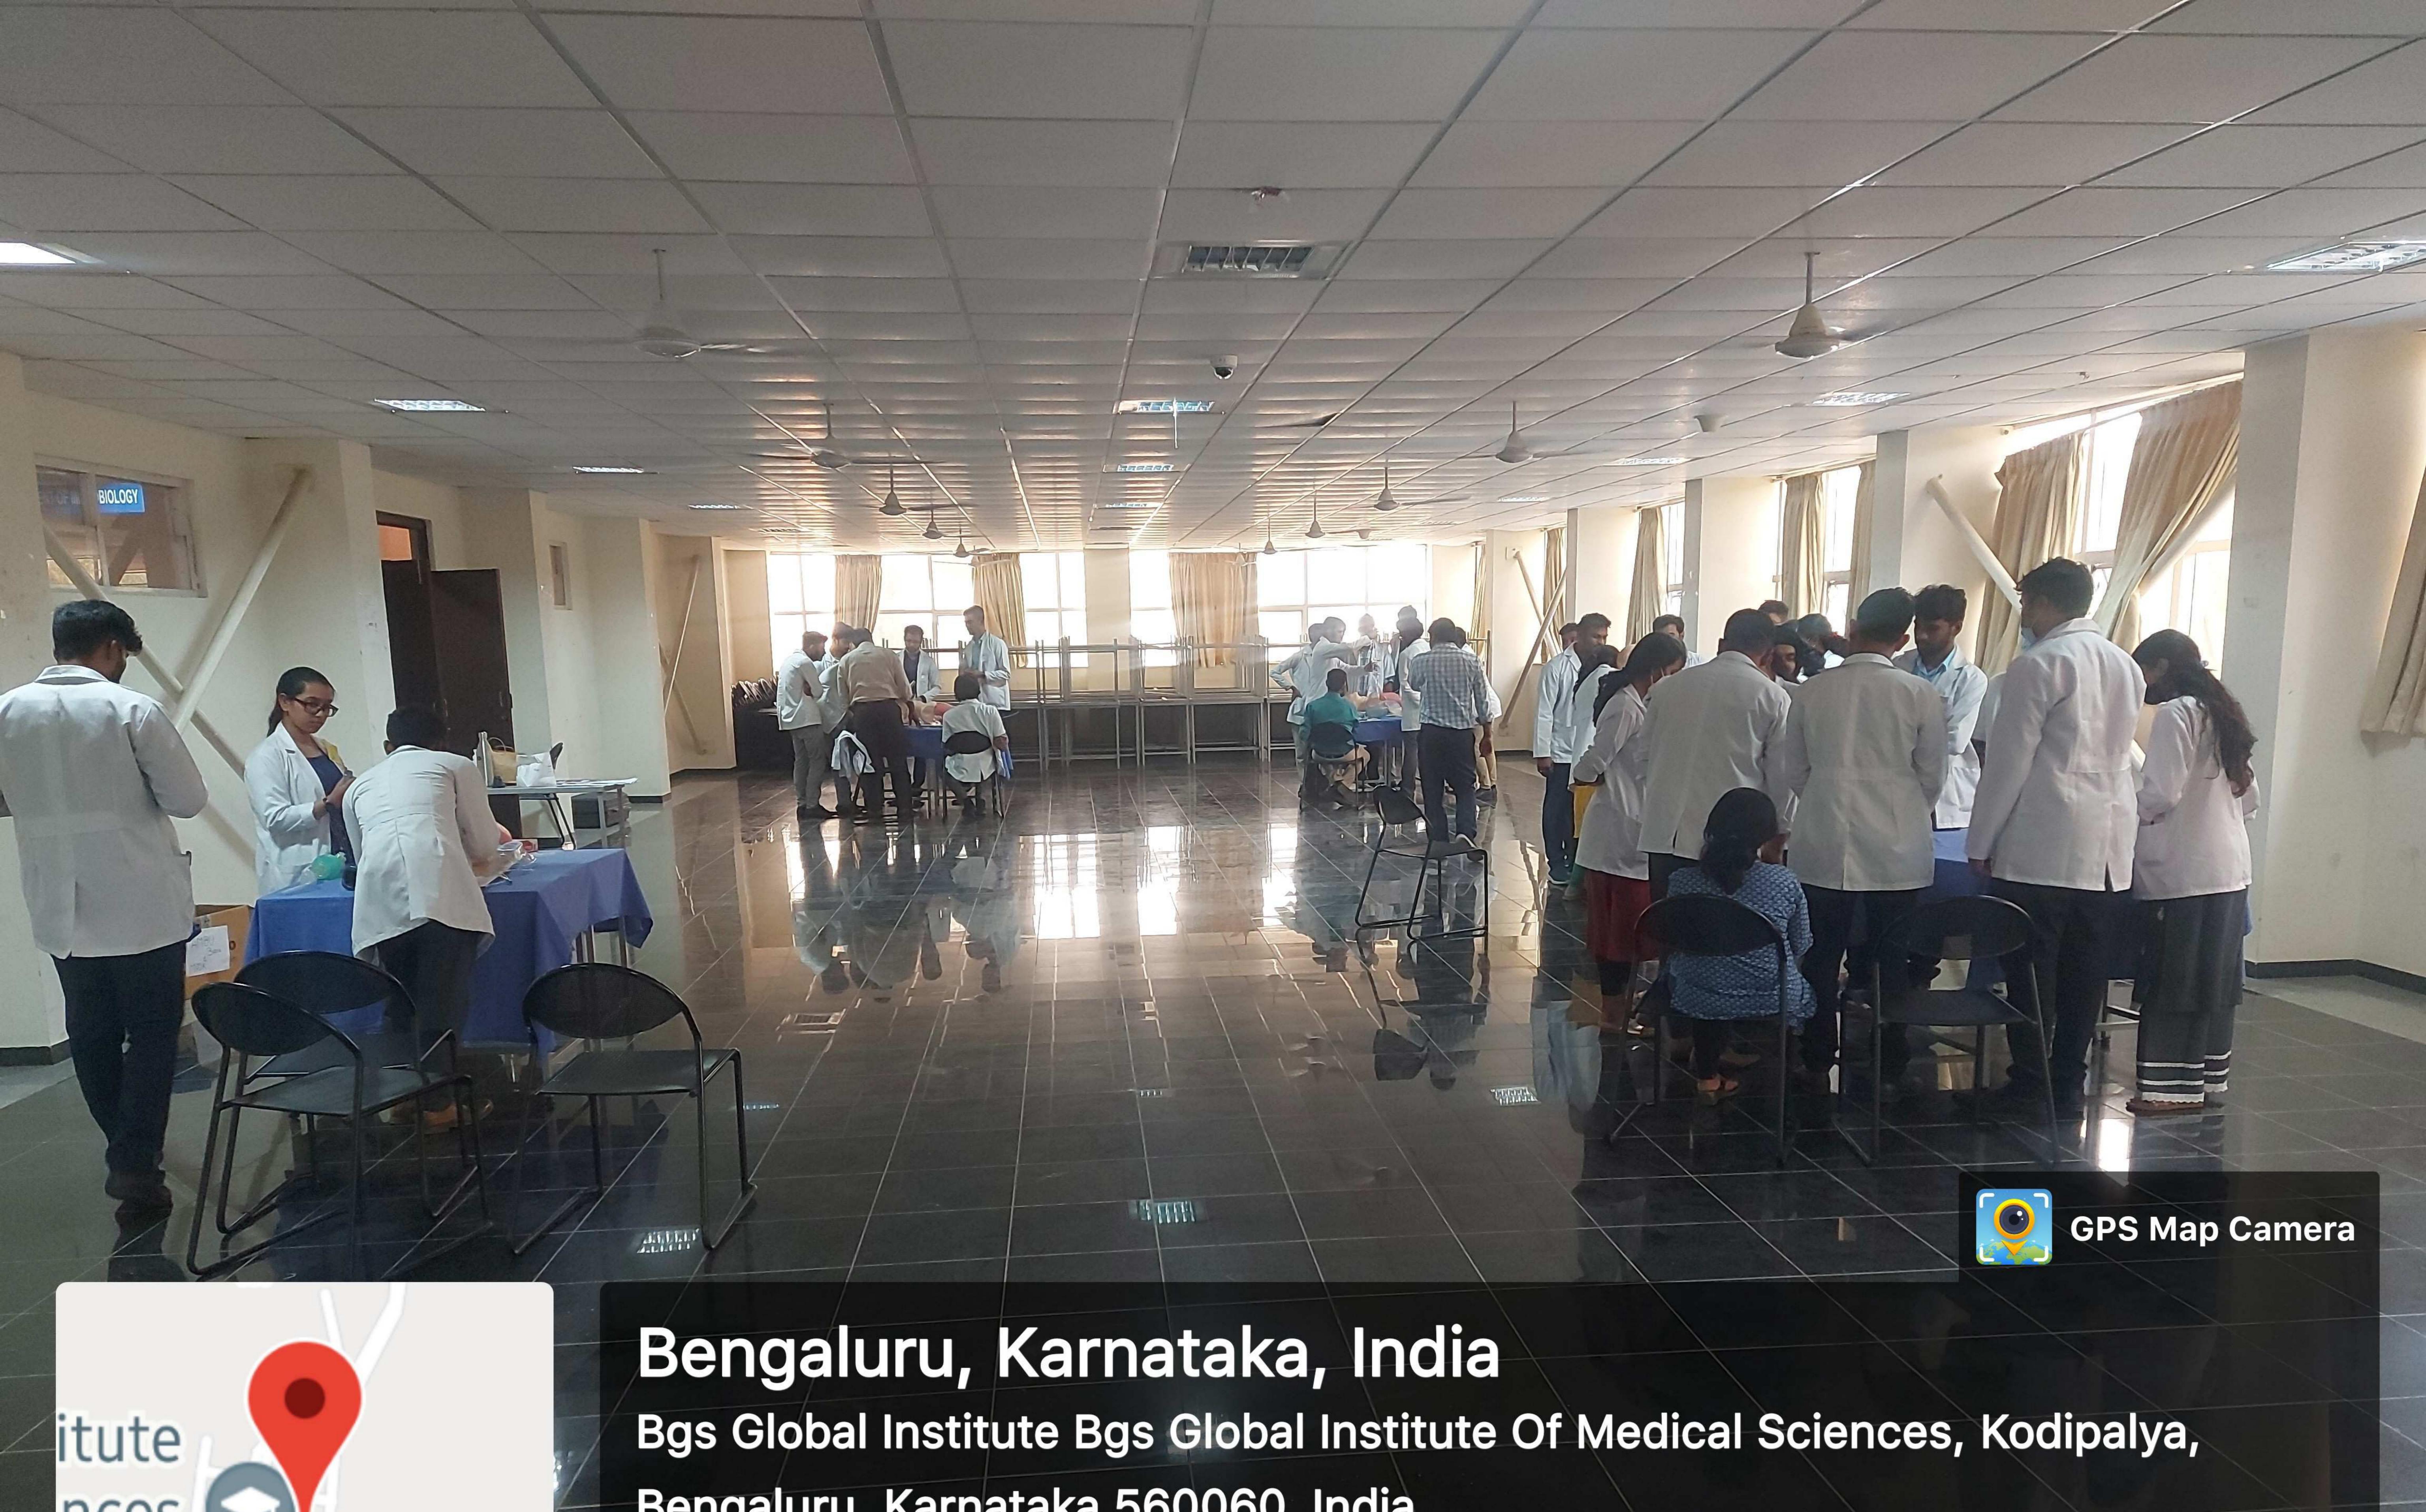

#### Report on training programmes in Clinical skill labs & Simulator Centre:

#### **Teaching methods**

 Structured clinical skill demonstration on standardized patients, manikins, models, simulations in small groups.

**Evaluation Methods: OSCE & OSPE** 

i) Has Basic Clinical Skills Training Models and Trainers for clinical skills in the relevant disciplines.

#### Details of the Training program are as follows

|       | Topic                                               | Staff                         |
|-------|-----------------------------------------------------|-------------------------------|
| DAY 1 | Faculty Prebreif                                    | All Faculty                   |
|       | Pretest and Registration                            | Dr. Harshith                  |
|       | Introduction and Clarification of Expectations      | Dr. Bhavya / Dr. Bharath      |
|       | Introduction and Overview: ECLS                     | Dr. Bhavya                    |
|       | Tea                                                 |                               |
|       | Recognition of Critical Illness and Injury          | Dr.Prakash                    |
|       | General Principles: Stabilisation and Safe Transfer | Dr. Sheela                    |
|       | Airway Management Principles                        | Dr. Harshith                  |
|       | LUNCH                                               |                               |
|       | Airway Management Practical Skills Station          | Dr. Harshith & team           |
|       | Tea                                                 |                               |
|       | Choking Practical Skills Station                    | Dr. Darshan, Dr.<br>Janakiram |
|       | E. Toxicology: Poisoning and Animal Bites           | Dr. Janakiram                 |
|       | Faculty Debrief                                     | All Faculty                   |
|       |                                                     |                               |
| DAY 2 | Faculty Prebreif                                    | All Faculty                   |
|       | Recap of Previous Day                               | By candidates                 |
|       | E. Cardiac Care: Acute Coronary Syndrome/CCF        | Dr. Mithun                    |
|       | E. Cardiac Care: Cardiac Arrest/Dysrhythmias        | Dr. Saraswathi                |
|       | Tea                                                 |                               |