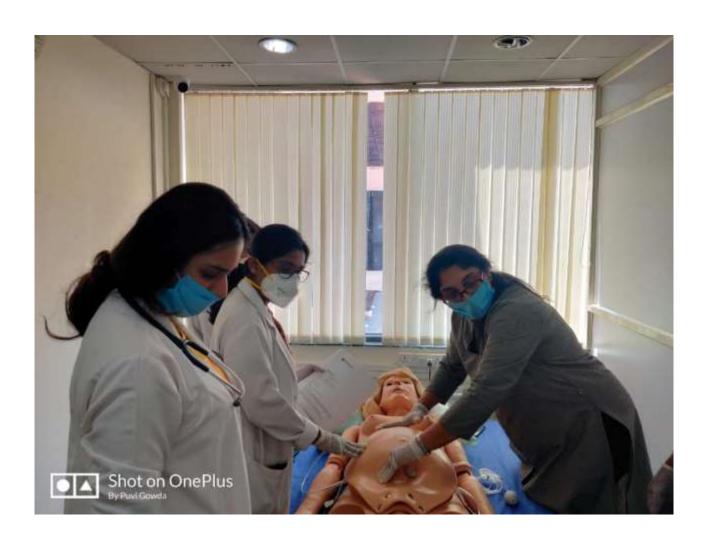

#### Report on training programmes in Clinical skill labs & Simulator Centre:

#### Objectives of the sessions -

At the end of the session the student should be:

- o Competent in performing a defined clinical skill in a standardized step wise manner
- o Competently apply the skills to solve a given clinical problem

#### **Teaching methods**

 Structured clinical skill demonstration on standardized patients, manikins, models, simulations in small groups.

**Evaluation Methods: OSCE & OSPE** 

i) Has Basic Clinical Skills Training Models and Trainers for clinical skills in the relevant disciplines.

#### Details of the Training program are as follows

|       | Topic                                               | Staff                         |
|-------|-----------------------------------------------------|-------------------------------|
| DAY 1 | Faculty Prebreif                                    | All Faculty                   |
|       | Pretest and Registration                            | Dr. Harshith                  |
|       | Introduction and Clarification of Expectations      | Dr. Bhavya / Dr. Bharath      |
|       | Introduction and Overview: ECLS                     | Dr. Bhavya                    |
|       | Tea                                                 |                               |
|       | Recognition of Critical Illness and Injury          | Dr.Prakash                    |
|       | General Principles: Stabilisation and Safe Transfer | Dr. Sheela                    |
|       | Airway Management Principles                        | Dr. Harshith                  |
|       | LUNCH                                               |                               |
|       | Airway Management Practical Skills Station          | Dr. Harshith & team           |
|       | Tea                                                 |                               |
|       | Choking Practical Skills Station                    | Dr. Darshan, Dr.<br>Janakiram |
|       | E. Toxicology: Poisoning and Animal Bites           | Dr. Janakiram                 |
|       | Faculty Debrief                                     | All Faculty                   |
|       |                                                     |                               |
| DAY 2 | Faculty Prebreif                                    | All Faculty                   |
|       | Recap of Previous Day                               | By candidates                 |
|       | E. Cardiac Care: Acute Coronary Syndrome/CCF        | Dr. Mithun                    |
|       | E. Cardiac Care: Cardiac Arrest/Dysrhythmias        | Dr. Saraswathi                |
|       | Tea                                                 |                               |