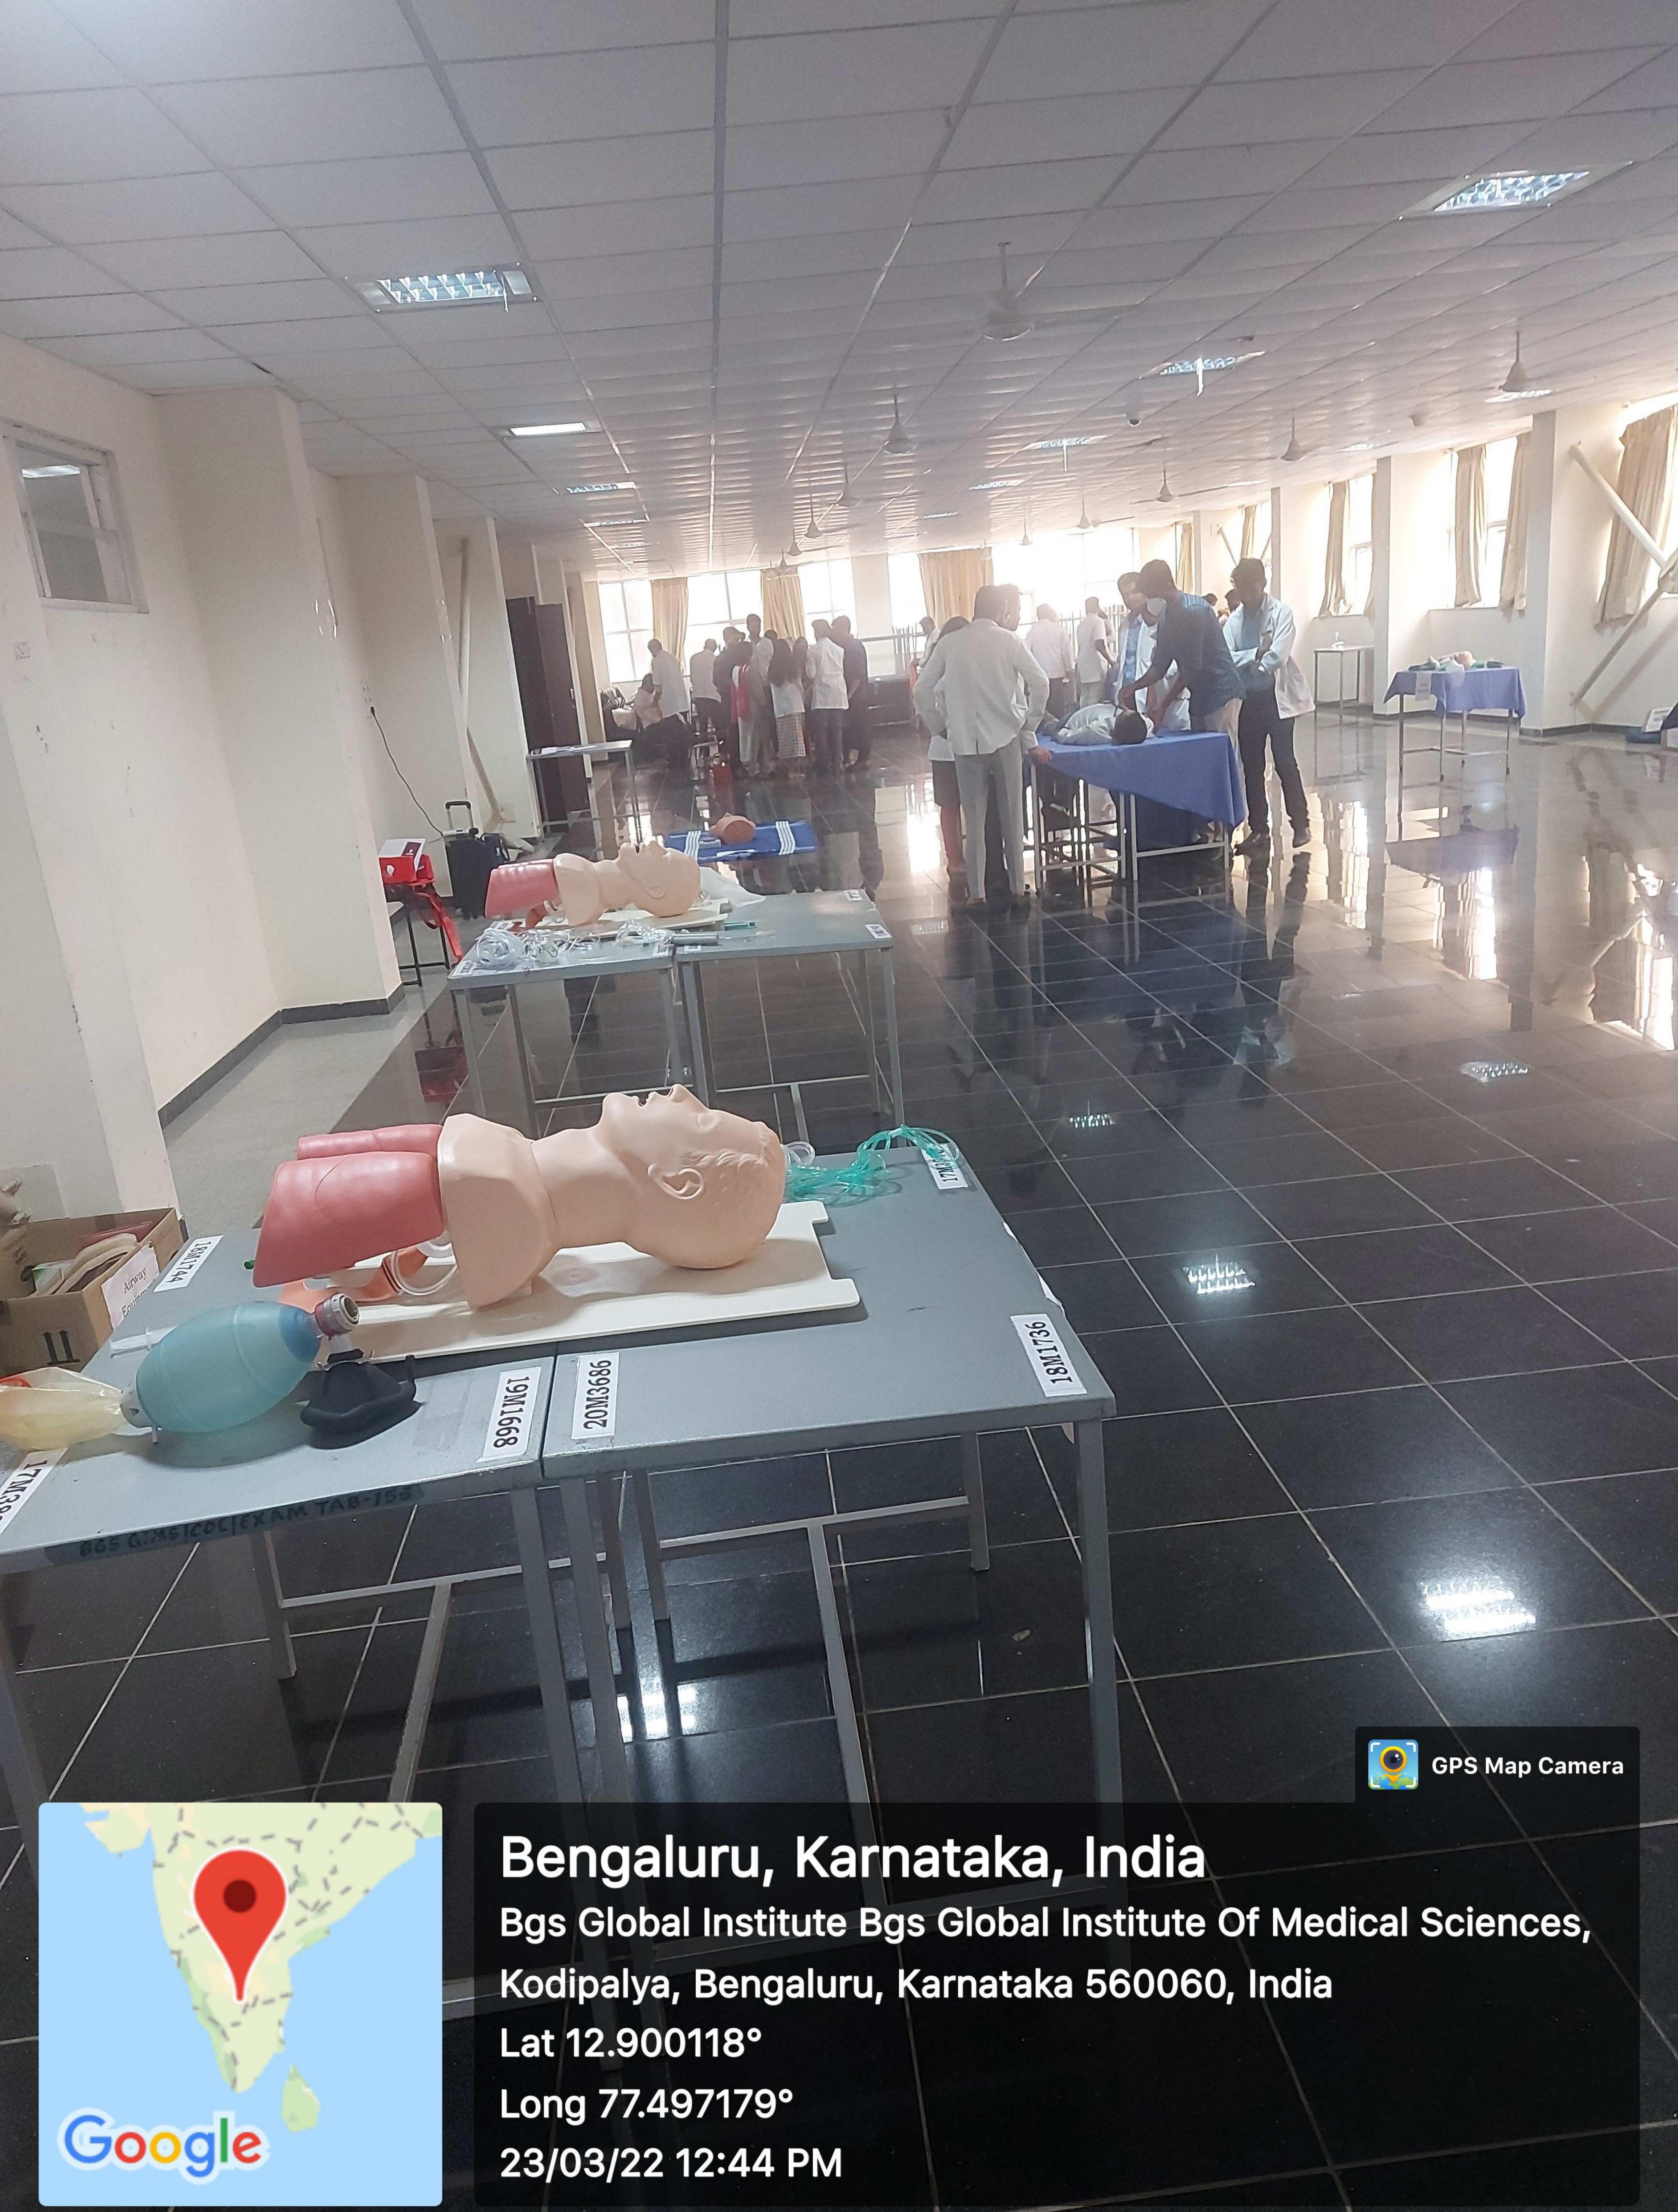

#### Circular

As per the instructions from the undersigned V batch of ECLS training is being scheduled from 21<sup>st</sup> to 24<sup>th</sup> March 2022. In this regard the concerned HOD's are hereby informed to relieve them on above mentioned days.

| CT    | T                     |       |                             |
|-------|-----------------------|-------|-----------------------------|
| SL no | Intern Name           | SL no | Intern Name                 |
| 1     | Dr.Niranjan B M       | 15    | Dr.Nawazsharif J Mullanavar |
| 2     | Dr.B V Bhavana Yadav  | 16    | Dr.Kashish Dagar            |
| 3     | Dr.Chethana B M       | 17    | Dr.Vijay kumar K N          |
| 4     | Dr.Bharath R kuna     | 18    | Dr.Archana                  |
| 5     | Dr.Rachitha S Kumar   | 19    | Dr.Kiran N                  |
| 6     | Dr.Prakhar Sharma     | 20    | Dr.Sanjana B S              |
| 7     | Dr.Monica Jayanth     | 21    | Dr.Shashikant               |
| 8     | Dr.Monisha R          | 22    | Dr.Darshan Y B              |
| 9     | Dr.Meghana V Gopal    | 23    | Dr.Ankit Sharma             |
| 10    | Dr.Ajay Sharma        | 24    | Dr.Lokesh J                 |
| 11    | Dr.Shivanandini       | 25    | Dr.Sourav                   |
| 12    | Dr.Saira              | 26    | Dr.Surya J U                |
| 13    | Dr.Mukesh Choudhary H | 27    | Dr.Amith S                  |
| 14    | Dr.Mudit Mewara       |       |                             |