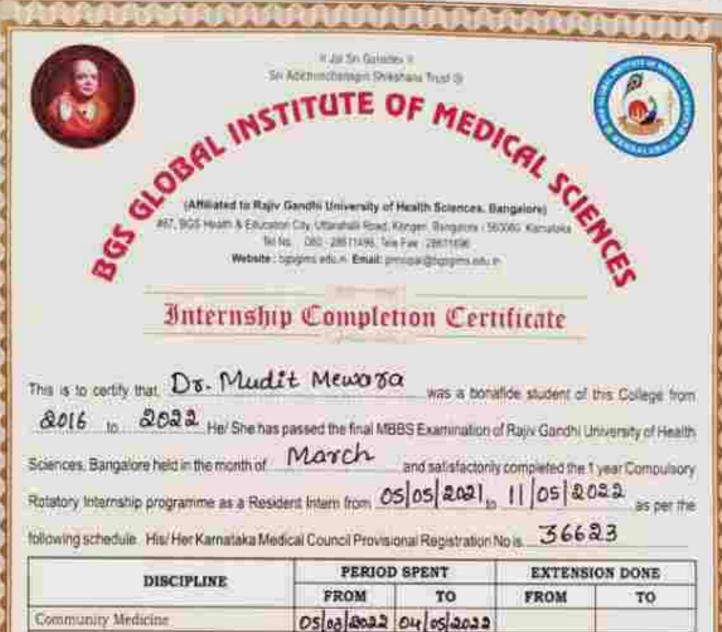

| 05/12/2021 | 19/12/2021 |          |                                            |
| Casualty / Emergency Medicine                                                                                                                       | 05/11/2021 | 19/11/2021 |          |                                            |
| Elective Subjects :<br>Dermatology / Radiology / TB &<br>Chest / Psychiatry.                                                                        | 20/11/2021 | 04/12/2021 |          |                                            |
| Ie / She is eligible for the award of the MBBS Degree of<br>lis / Her work, character and conduct during the period<br>Date : 16050802<br>Bangalore |            |            |          | ory as per rec<br>V Principa<br>IS, Bariga |



|                                                                             | the self of the second                                                                                          | and the state of t |            |            |
|-----------------------------------------------------------------------------|-----------------------------------------------------------------------------------------------------------------|----------------------------------------------------------------------------------------------------------------------------------------------------------------------------------------------------------------------------------------------------------------------------------------------------------------------------------------------------------------------------