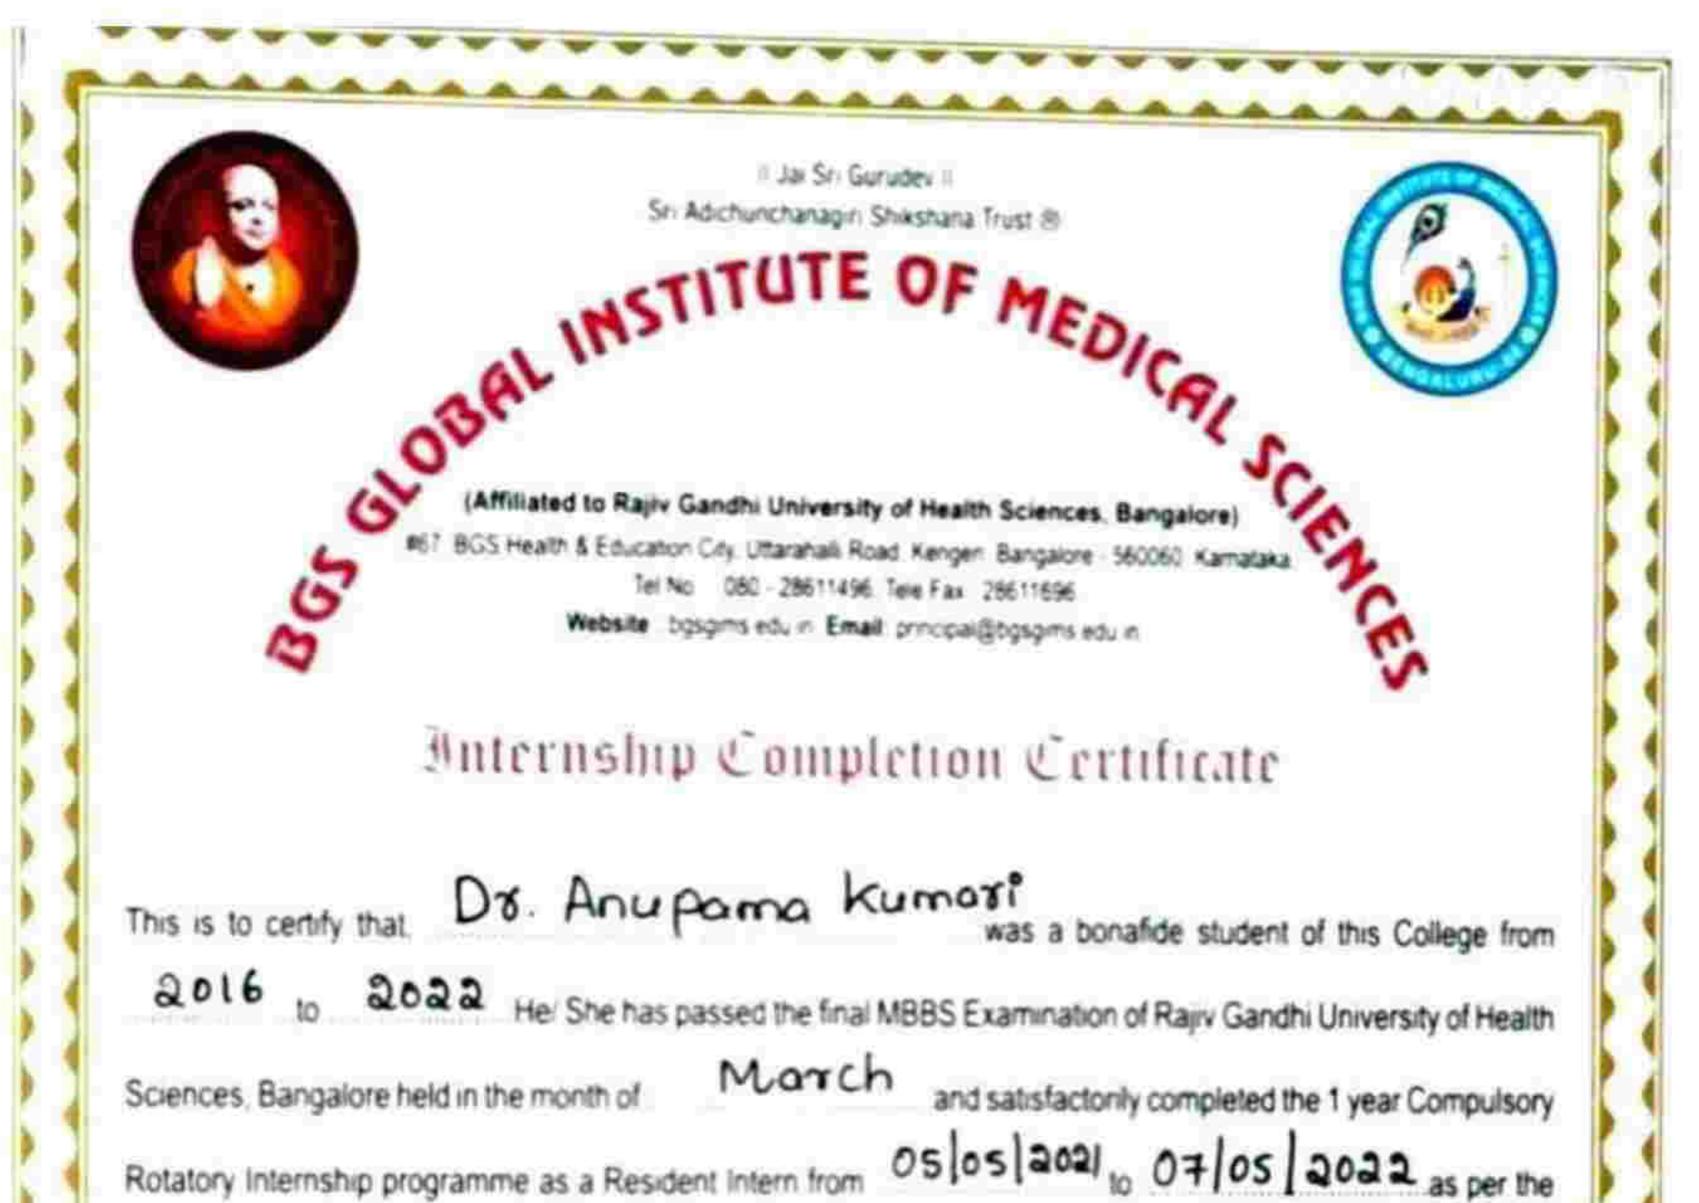

hthelmology                                                                 |            | 19 08 2021 |          |         |
| Otorhinolaryngology                                                           | 20/08/2021 | 04/09/2021 |          |         |
| Casualty / Emergency Medicine                                                 | 20/03/2031 | 04/05/2021 |          |         |
| Elective Subjects :<br>Dermatology / Radiology / TB 6.<br>Chest / Psychiatry. | 05[07]202] | 19/03/203) |          |         |

He She is eligible for the award of the MBBS Degree of Rajiv Gandhi University of Health Sciences, Bangalore.

His (Her work, character and conduct during the period of her / his studentship in this institution were found to be satisfactory as per records.

Date 11/05/2022 Bangalore





36698 following schedule His/Her Karnataka Medical Council Provisional Registration No is

| DISCIPLINE                                                                   | PERIOD |        | SPE  | NT      | EXTE     | ON DONE |            |
|------------------------------------------------------------------------------|--------|--------|------|---------|----------|---------|------------|
| DISCIPLINE                                                                   | F      | ROM    | TO   |         | FROM     |         | то         |
| Community Medicine<br>Medicine including Psychiatry                          | 05 0   | 12021  | 04   | 1 2021  |          |         |            |
|                                                                              | 05 01  | 2022   | ould | 0