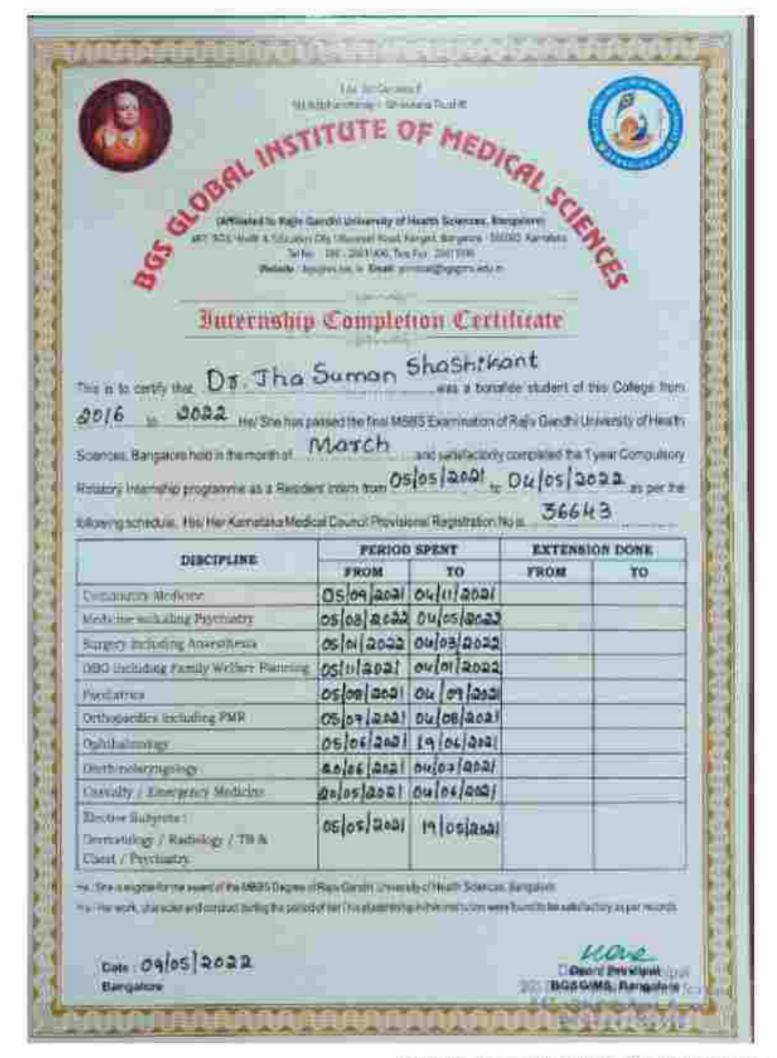

| Ach    | 110  | nal   | 19  | 1.1 | 2021  | 04 06 2033 | halada         |
| Canualty / Emergency Medicine                         | lost   | ala  | in al | 10  | 1   | 12021 | OHIOPIADAG | 09 06 202      |
| Elective Subjects :                                   | 0.511  | 014  | (Val  | 17  | 110 | 1203  |            |                |
| Dermatology / Radiology / TB &<br>Chest / Psychiatry. | solu   | a a  | 0a)   | 04  | loi | 202   |            |                |

He/ She is eligible for the award of the MBBS Degree of Raily Gandhi University of Health Science's, Bangalore, His /Her Work, observation and conduct during the period of her / his studentship in this institution were found to be natiofactory as per records.

Date : 10 06 2032 Baogalore

Gamion

ACC GI



OF MEDICAL SC OBAL INST intend by Risple Danothi University of Health Reisynams. Barryal 165 millth & Concaron City, Utwarkell Road, Kamper, Amproxy - MCOAD No. burne (AD) DESTRICT See Part DISTRICT Batchs Approxity of Frank provide Departments in

A sector the sector s

54 Alternational Principals Trate III

### Internship Completion Certificate

The is to early that Dr. Jobin Porthroke was a bonatice student of this College from 2016 . 2022 . Her She has passed the final MBBS Examination of Rayy Gandhi Unwenity of Health. Morch and satisfactorily completed the 1 year Dompulsory Sciences, Bangaiore Neld in the month of Rotationy Internation programme as a Resident intern from OS OS 2021 to OS 06 2022 as per the following schedules: His/Har Kamutaka Medical Council Provisional Registrati