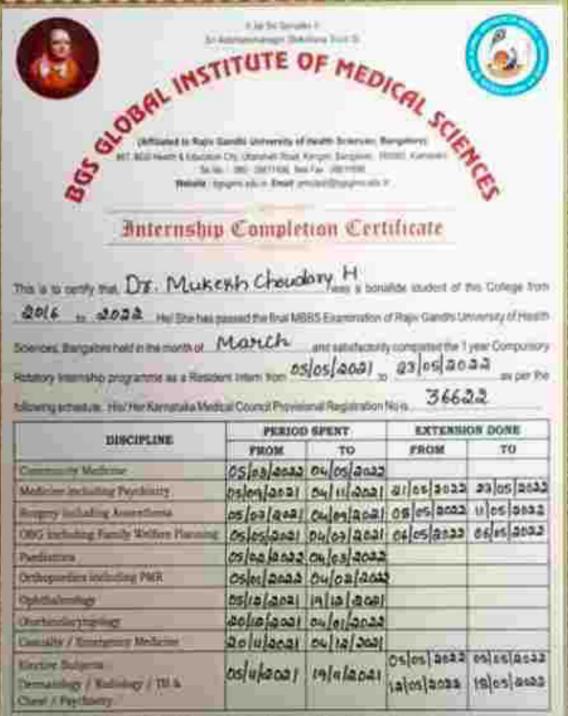

|            |            |

He / She is eligible for the award of the MBBE Degree of Rays Ganzts University of He ath Sciences, Bangalove, His / His work, character and conduct during the period of her / the studentship in this institution were found to be satisfactory as per records.

Date: 16 05 0000 Bangalore





rections address to search of the Millin Degree of Auge Cardia University of Health Sciences, Darguines,

on the same means we would have be presented in the manner of the section with her shakes the section of the se

Dem: 06/05/2022 Manualter



|                                                                                                                                                                                                                                                                                                                                                                | n sa Sri Gunder II<br>achanigh Shikshoni<br>UTE OF